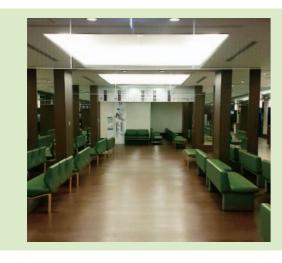

# A館 リニューアルオープン

2月9日より、新しくなったA館がオープンします。これまでにも病棟の移転が行われて参りましたが、 今回の外来移転をもってA館の改修が完了となります。

新しくなった外来においては茶色を基調とした落ち着いた造りになっております。B館の竣工時にも設置された番号表示呼出システムがスムーズな診療の手助けを行います。什器備品の新調も行い、より充実した体制で皆様をお迎え致します。

新しくなった館内は茶色を基調とした落ち着いたつくりとなっております。待ち時間や、お見舞いの合間にくつろいで頂けるような環境が整っています。今後も続々と改修が続きます。ご利用者様におかれましてはご迷惑をおかけ致しますがご理解の程宜しくお願い致します。