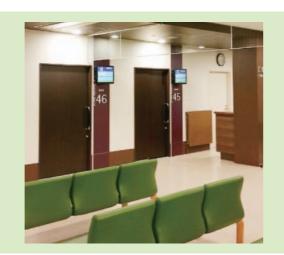

# A館 リニューアルオープン

2月9日より、新しくなったA館がオープンします。これまでにも病棟の移転が行われて参りましたが、 今回の外来移転をもってA館の改修が完了となります。

新しくなった外来においては茶色を基調とした落ち着いた造りになっております。B館の竣工時にも設置された番号表示呼出システムがスムーズな診療の手助けを行います。什器備品の新調も行い、より充実した体制で皆様をお迎え致します。

新しくなった館内は茶色を基調とした落ち着いたつくりとなっております。待ち時間や、お見舞いの合間にくつろいで頂けるような環境が整っています。今後も続々と改修が続きます。ご利用者様におかれましてはご迷惑をおかけ致しますがご理解の程宜しくお願い致します。